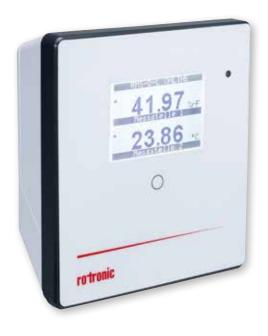

# RMS DISPLAY

## **TECHNICAL INFORMATION**

The LAN display is a freely configurable display. As a remote display, it can be placed optimally where it suits the viewer best. It is able to show the measured values, states and alarms of RMS products. The display shows up to four measured values. Two measured values are shown at a time. If more than 2 measured values have been selected, the display alternates between the values that are to be displayed every 5 seconds.