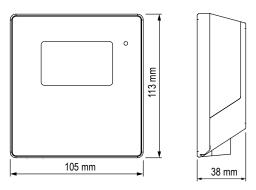

## **Dimensions**

| General specifications      |                                                         |
|-----------------------------|---------------------------------------------------------|
| Device type                 | RMS Display                                             |
| Display of measuring points | Up to 4 measuring points                                |
| Range of application        | -2070 °C / 0100 %RH                                     |
| Storage conditions          | -2030 °C / 095 %RH                                      |
| Power supply                | 24 VDC ±10 % / <100 mA / PoE: 802.3<br>af-2003, Class 1 |
| AC adapter requirements     | 24 VDC ±10 % / >4 W / power-limited                     |
| Measurement interval        | 10 s                                                    |
| Interface                   | Ethernet                                                |
| Protocols                   | НТТР                                                    |
| Conformity with standards   |                                                         |
| FDA / GAMP directives       | FDA CFR21 Part 11 / GAMP5                               |
| Housing / Mechanical parts  |                                                         |
| Housing material            | PC, ABS                                                 |
| Fire protection class       | UL94-V2                                                 |
| Dimensions                  | 105 x 113 x 38 mm                                       |
| Display diagonal            | 2.26 inch                                               |
| IP protection class         | IP65                                                    |
| Weight                      | 206 g                                                   |
|                             |                                                         |